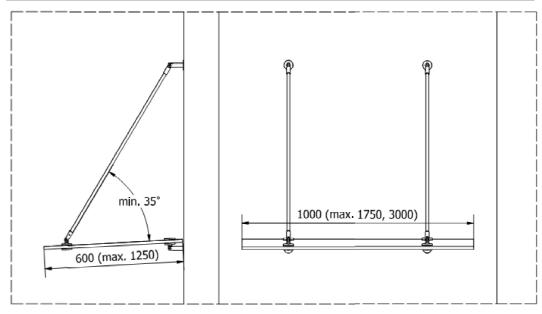

## **DAWIDO Glastak**

| OVERHEAD GLAZING SETS |                                                                                                                |
|-----------------------|----------------------------------------------------------------------------------------------------------------|
| MOUNTING<br>SET       | Rod connections, stainless steel satin – 2 pcs (3pcs)                                                          |
|                       | Wall mount, stainless steel satin – 4 sets (6 sets)                                                            |
|                       | Glass point fixings, stainless steel satin – 4 pcs (6 pcs)                                                     |
| GLASS                 | Glass TVG, VSG (heat-toughened, laminated), clear, polished edges, thickness of 13,52 (2x6mm), 17,52mm (2x8mm) |
|                       | Dimensions of glass, max. 1250 x 1750 – 2 rod connections                                                      |
|                       | 1250 x 3000 – 3 rod connections                                                                                |